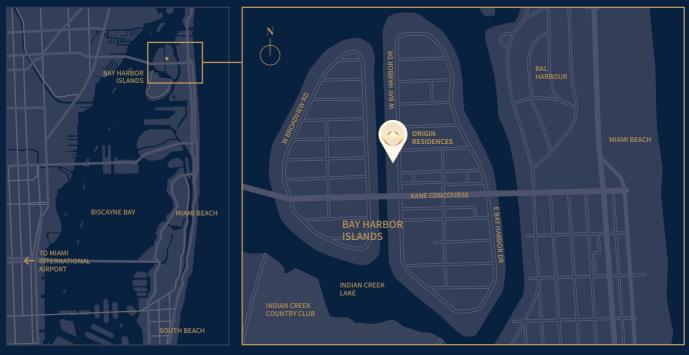

### PH COLLECTION

4 Bedrooms / 4.5 Bath 2,200 sq.ft

4 Bedrooms / 4.5 Bath (5th bedroom model available) 2,328 sq.ft

LOCATION MAP

## **SITE ADDRESS** 9760 WEST BAY HARBOR DRIVE, BAY HARBOR ISLANDS, FL 33154

INQUIRIES +1 (305) 494-1767

DEVELOPED BY

ARCHITECTURE BY

LANDSCAPE ARCHITECT

INTERIORS BY

revuelta

artefacto