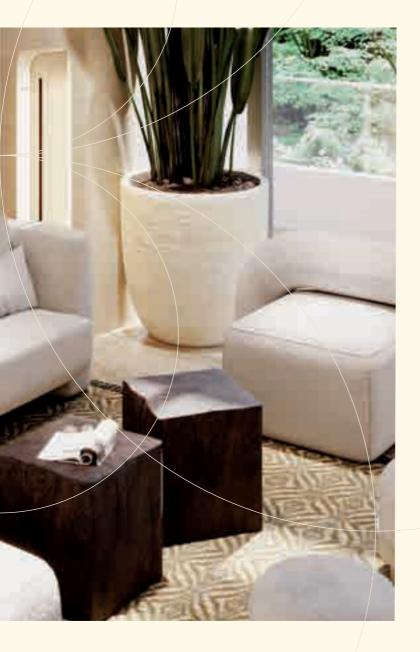

# CLASSIC ELEGANCE FOR MODERN LIVING

Designed for the modern family, ORIGIN offers large floor plans with flexible layouts and unit sizes. With floor-to-ceiling windows and expansive water views, the building aesthetics evoke sophisticated elegance.