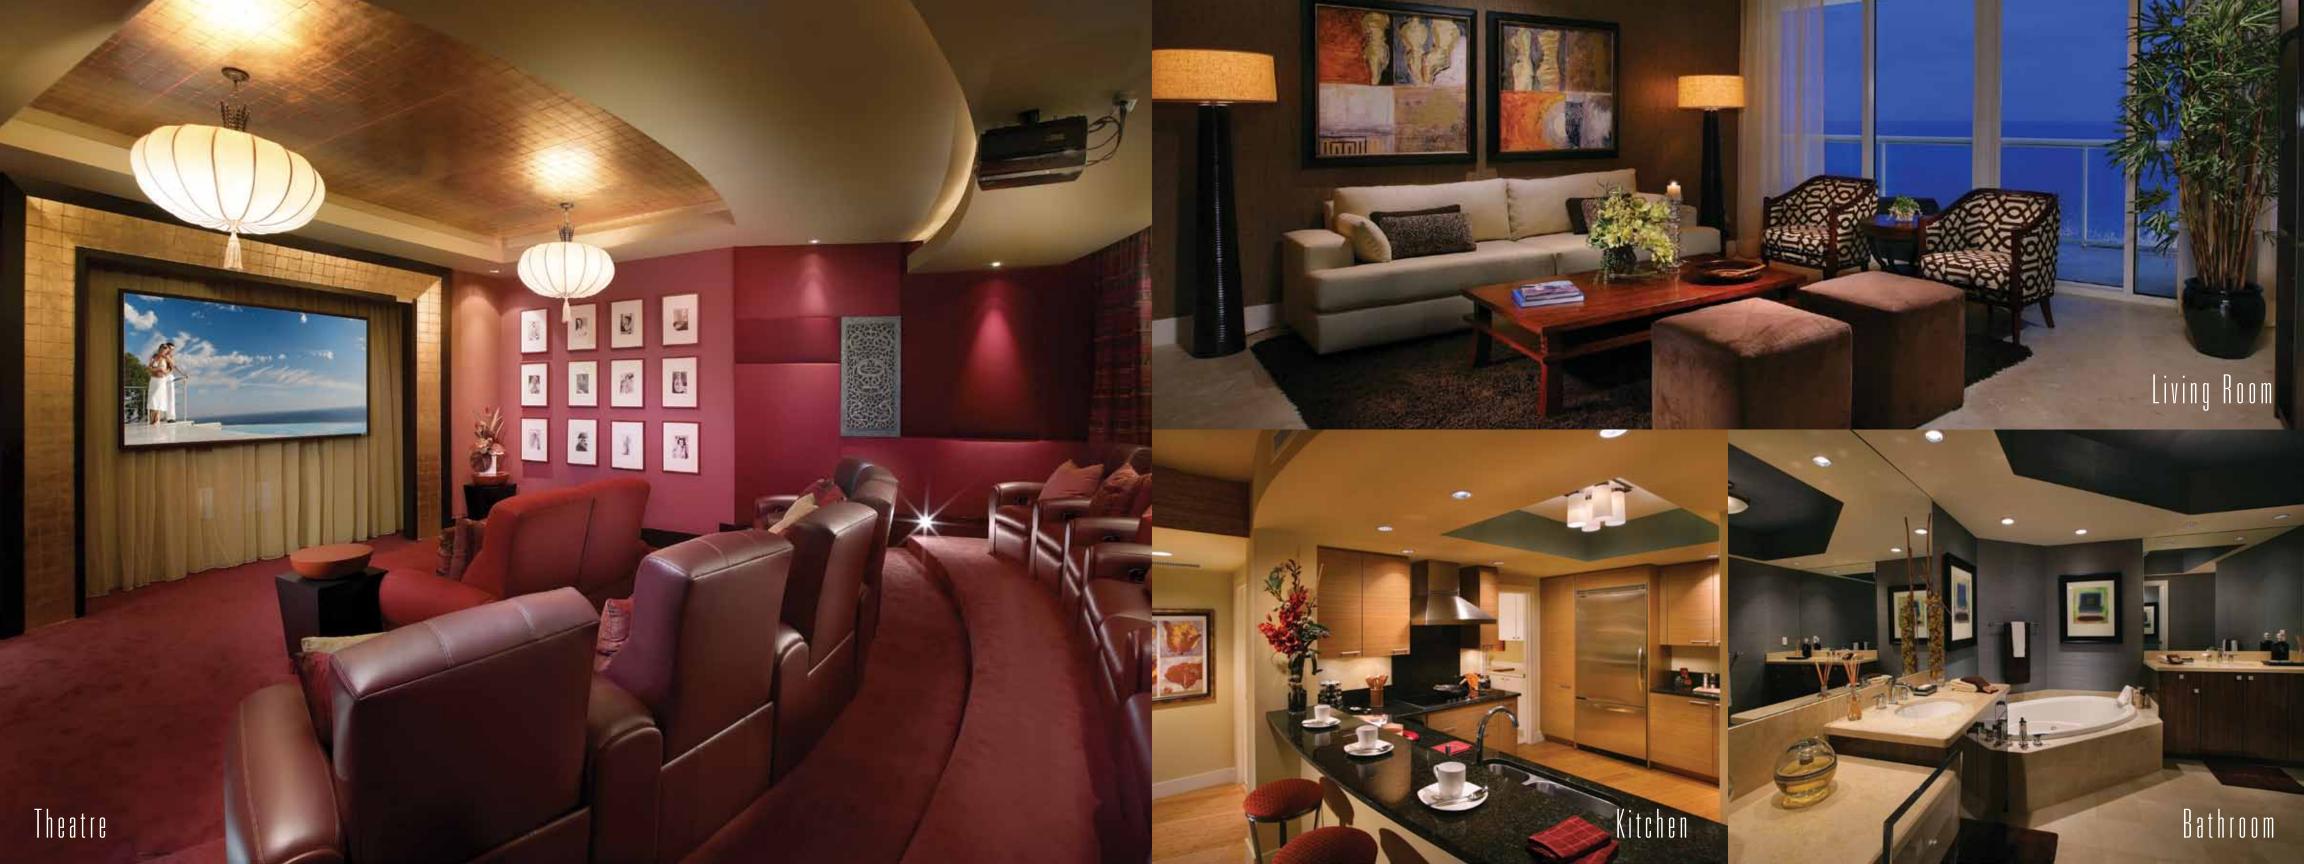

## Fourth Floor Amenities Level

The cutting-edge and amenity-rich Plaza at

Oceanside offers residents approximately

40,000 square feet of amenities spanning across
the entire fourth floor and continuing outdoors.

These special accompaniments help define this
highrise as a true resort like destination.

Designed by the award-winning firm Interiors
by Steven G, the amenities are contemporary
in design, South Beach in style and offer
complete functionality within each room. A
News Café, Media Center and Teen Lounge are
distinct lifestyle amenities; it has been this
type of forward thinking that sets The Plaza at
Oceanside apart.

From the Theatre and Juice Bar to the

Social Room and Fitness Center, The Plaza

at Oceanside promises to offer residents a

lifestyle beyond extraordinary.