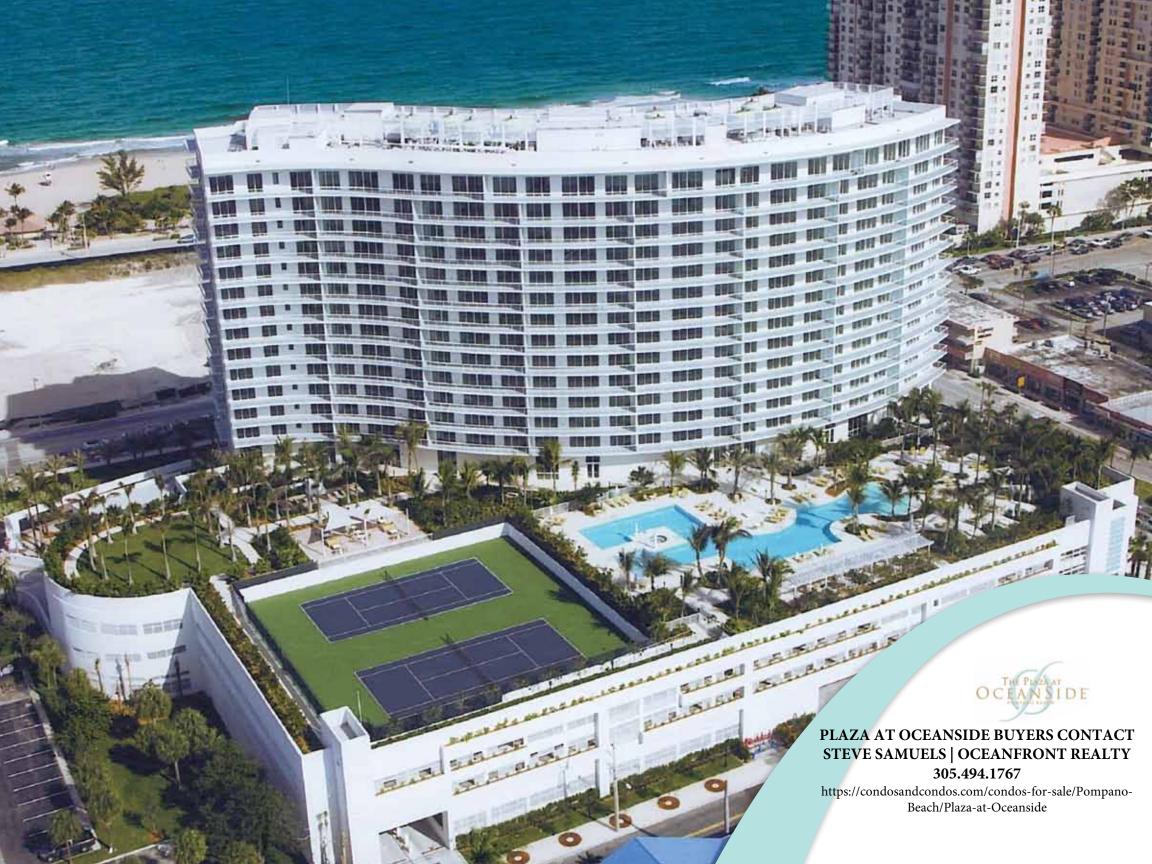

## Fourth Floor Amenities Level

The cutting-edge and amenity-rich Plaza at

Oceanside offers residents approximately

40,000 square feet of amenities spanning across
the entire fourth floor and continuing outdoors.

These special accompaniments help define this
highrise as a true resort like destination.

Designed by the award-winning firm Interiors
by Steven G, the amenities are contemporary
in design, South Beach in style and offer
complete functionality within each room. A
News Café, Media Center and Teen Lounge are
distinct lifestyle amenities; it has been this
type of forward thinking that sets The Plaza at
Oceanside apart.

From the Theatre and Juice Bar to the

Social Room and Fitness Center, The Plaza

at Oceanside promises to offer residents a

lifestyle beyond extraordinary.