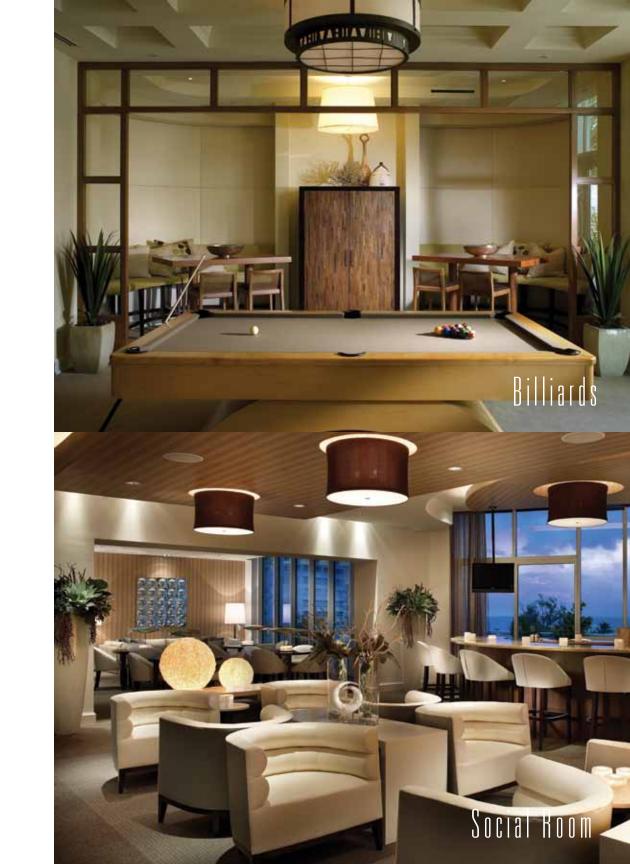

## Fourth Floor Amenities Level

The cutting-edge and amenity-rich Plaza at

Oceanside offers residents approximately

40,000 square feet of amenities spanning across
the entire fourth floor and continuing outdoors.

These special accompaniments help define this
highrise as a true resort like destination.

Designed by the award-winning firm Interiors
by Steven G, the amenities are contemporary
in design, South Beach in style and offer
complete functionality within each room. A
News Café, Media Center and Teen Lounge are
distinct lifestyle amenities; it has been this
type of forward thinking that sets The Plaza at
Oceanside apart.

From the Theatre and Juice Bar to the

Social Room and Fitness Center, The Plaza

at Oceanside promises to offer residents a

lifestyle beyond extraordinary.