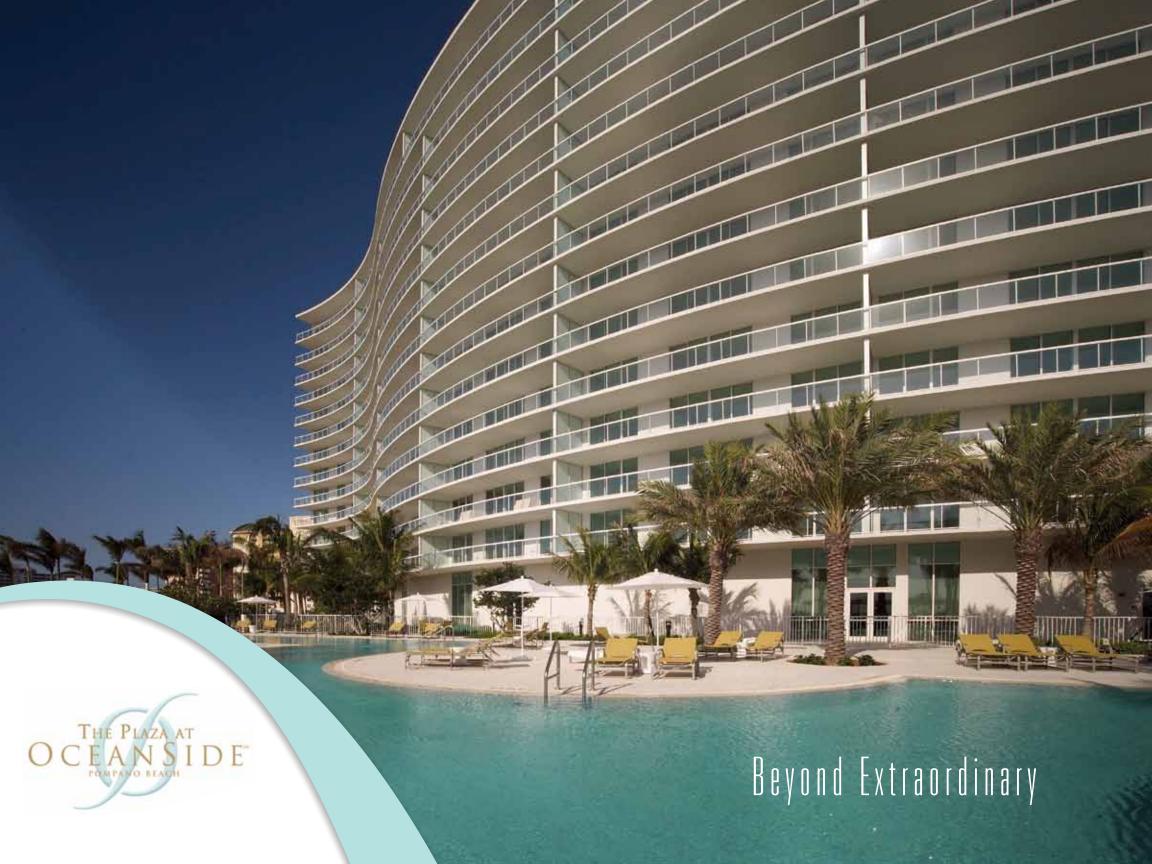

## Fourth Floor Amenities Level

The cutting-edge and amenity-rich Plaza at

Oceanside offers residents approximately

40,000 square feet of amenities spanning across
the entire fourth floor and continuing outdoors.

These special accompaniments help define this
highrise as a true resort like destination.

Designed by the award-winning firm Interiors
by Steven G, the amenities are contemporary
in design, South Beach in style and offer
complete functionality within each room. A
News Café, Media Center and Teen Lounge are
distinct lifestyle amenities; it has been this
type of forward thinking that sets The Plaza at
Oceanside apart.

From the Theatre and Juice Bar to the

Social Room and Fitness Center, The Plaza

at Oceanside promises to offer residents a

lifestyle beyond extraordinary.