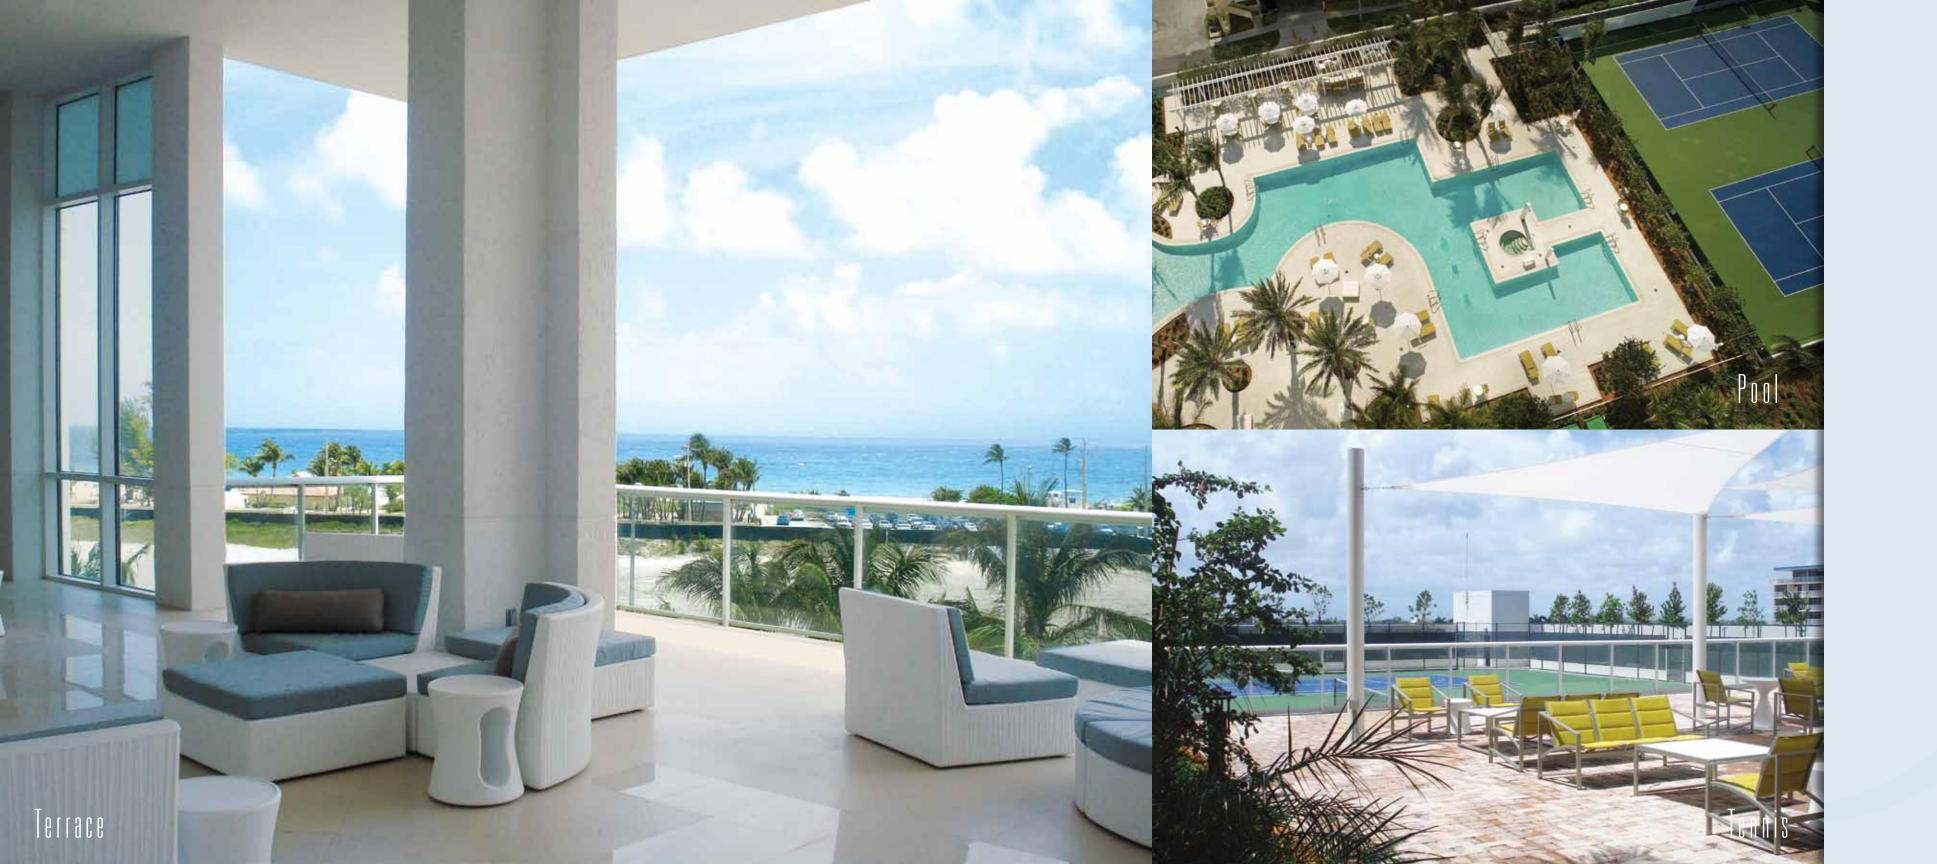

## Fourth Floor Amenities Level

The cutting-edge and amenity-rich Plaza at

Oceanside offers residents approximately

40,000 square feet of amenities spanning across
the entire fourth floor and continuing outdoors.

These special accompaniments help define this
highrise as a true resort like destination.

Designed by the award-winning firm Interiors
by Steven G, the amenities are contemporary
in design, South Beach in style and offer
complete functionality within each room. A
News Café, Media Center and Teen Lounge are
distinct lifestyle amenities; it has been this
type of forward thinking that sets The Plaza at
Oceanside apart.

From the Theatre and Juice Bar to the

Social Room and Fitness Center, The Plaza

at Oceanside promises to offer residents a

lifestyle beyond extraordinary.