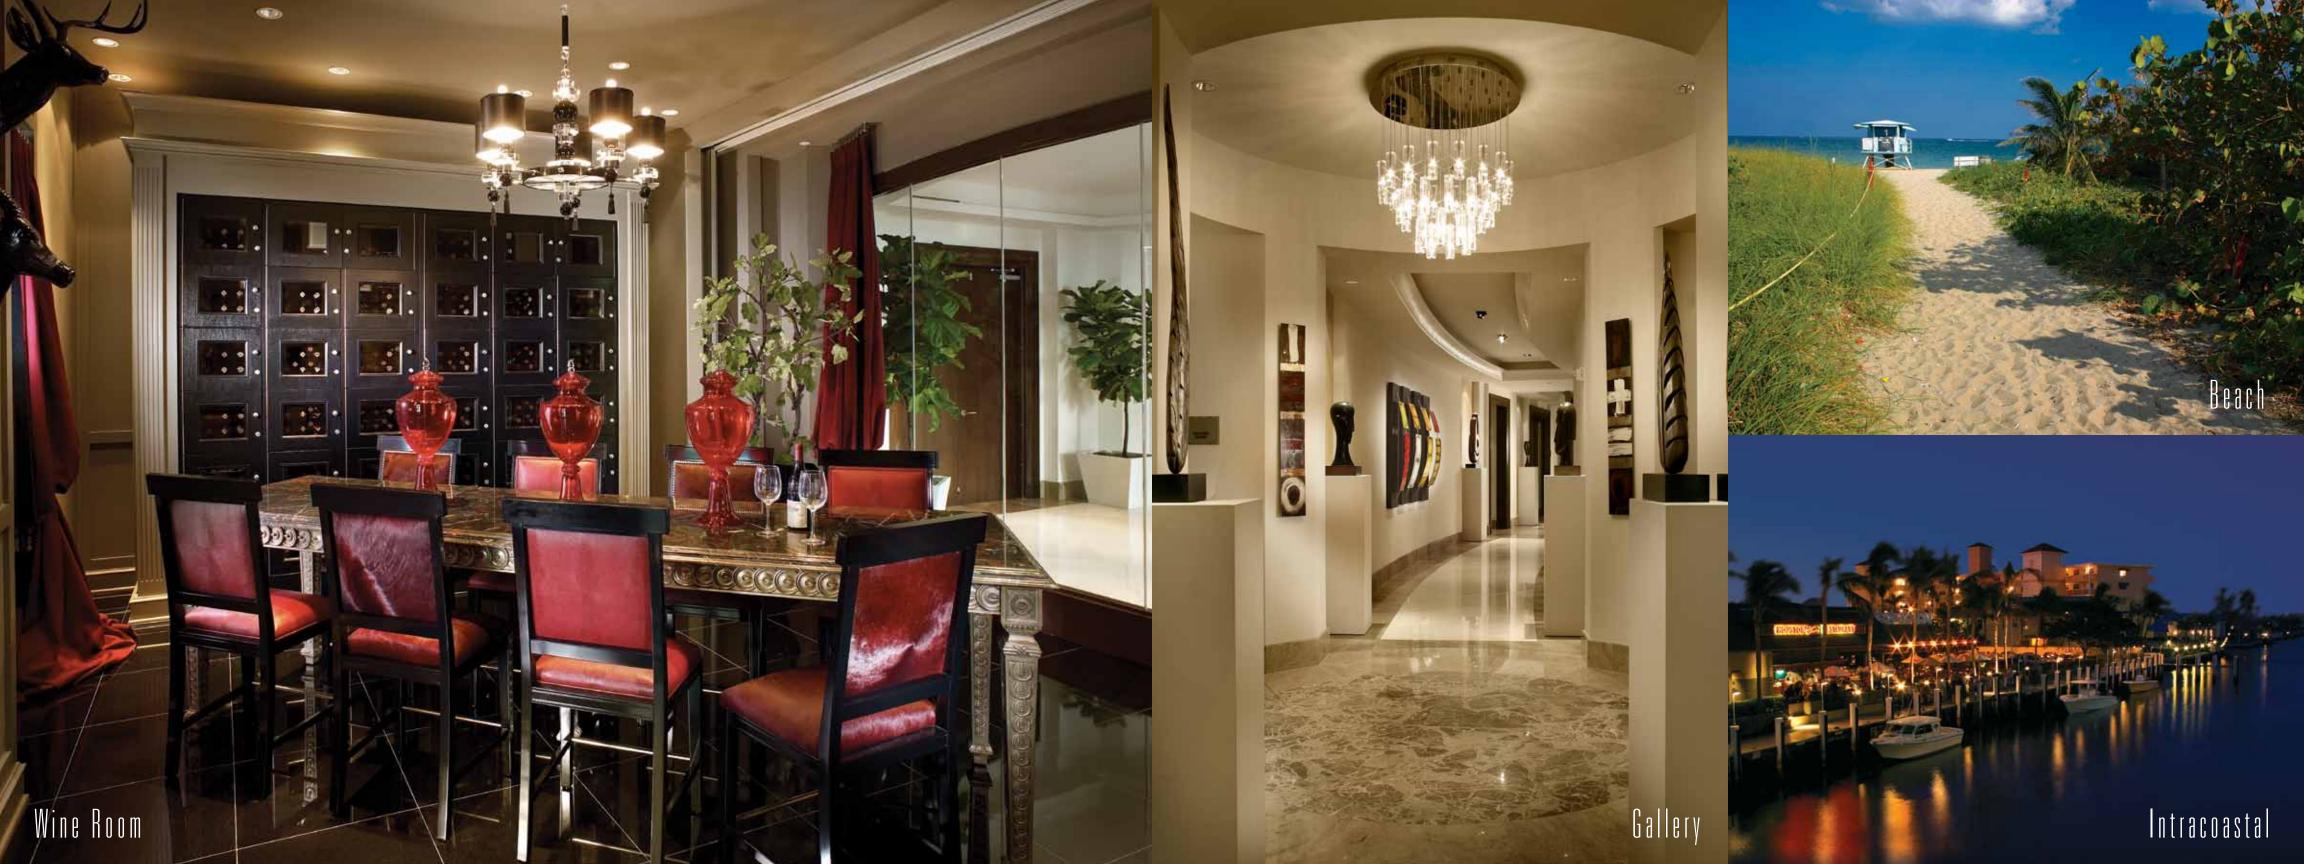

## Fourth Floor Amenities Level

The cutting-edge and amenity-rich Plaza at

Oceanside offers residents approximately

40,000 square feet of amenities spanning across
the entire fourth floor and continuing outdoors.

These special accompaniments help define this
highrise as a true resort like destination.

Designed by the award-winning firm Interiors
by Steven G, the amenities are contemporary
in design, South Beach in style and offer
complete functionality within each room. A
News Café, Media Center and Teen Lounge are
distinct lifestyle amenities; it has been this
type of forward thinking that sets The Plaza at
Oceanside apart.

From the Theatre and Juice Bar to the

Social Room and Fitness Center, The Plaza

at Oceanside promises to offer residents a

lifestyle beyond extraordinary.