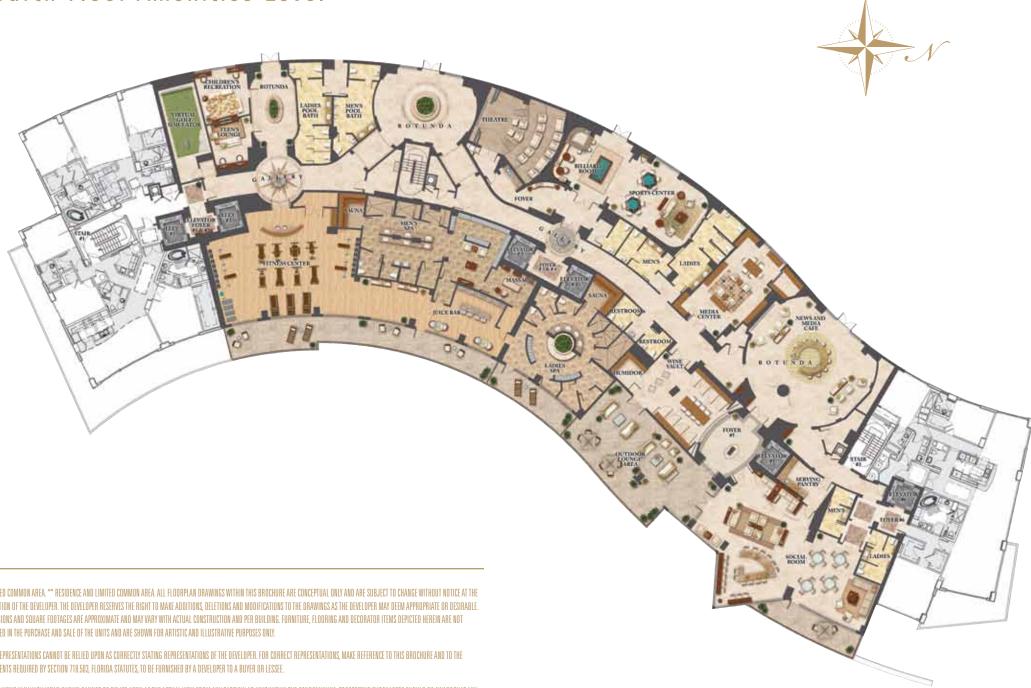

## Fourth Floor Amenities Level

The cutting-edge and amenity-rich Plaza at

Oceanside offers residents approximately

40,000 square feet of amenities spanning across
the entire fourth floor and continuing outdoors.

These special accompaniments help define this
highrise as a true resort like destination.

Designed by the award-winning firm Interiors
by Steven G, the amenities are contemporary
in design, South Beach in style and offer
complete functionality within each room. A
News Café, Media Center and Teen Lounge are
distinct lifestyle amenities; it has been this
type of forward thinking that sets The Plaza at
Oceanside apart.

From the Theatre and Juice Bar to the

Social Room and Fitness Center, The Plaza

at Oceanside promises to offer residents a

lifestyle beyond extraordinary.