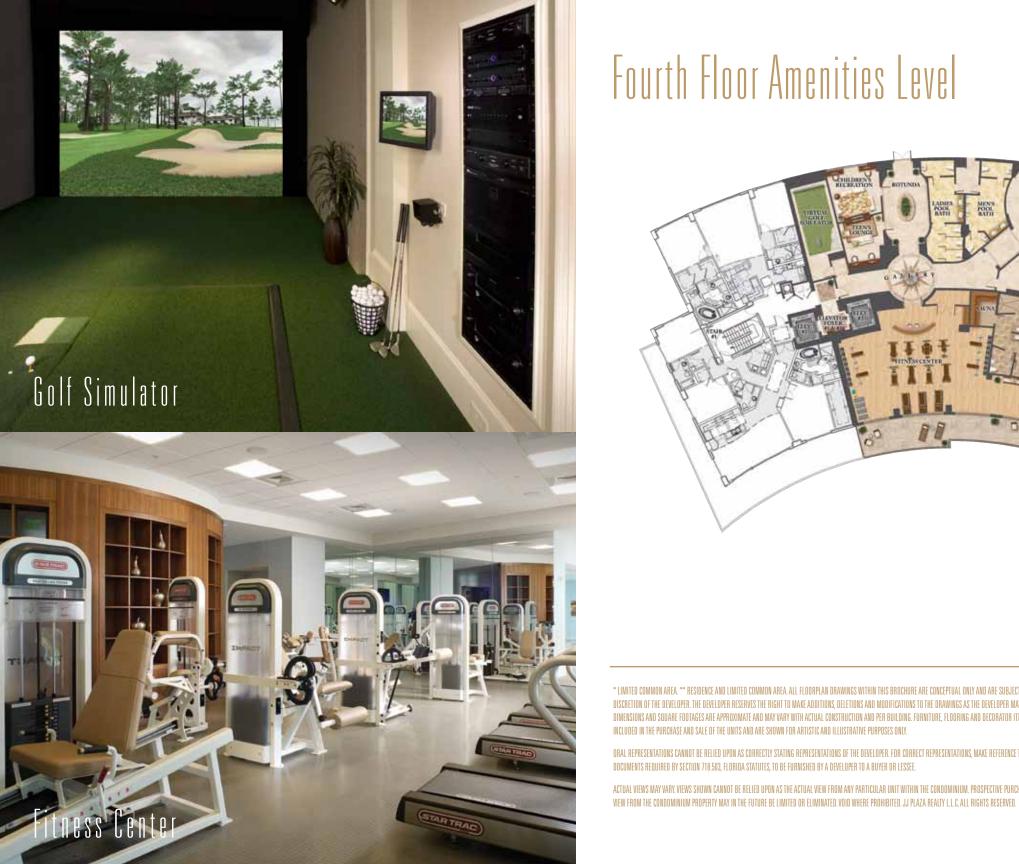

## Fourth Floor Amenities Level

The cutting-edge and amenity-rich Plaza at

Oceanside offers residents approximately

40,000 square feet of amenities spanning across
the entire fourth floor and continuing outdoors.

From the Theatre and Juice Bar to the

Social Room and Fitness Center, The Plaza

at Oceanside promises to offer residents a

lifestyle beyond extraordinary.